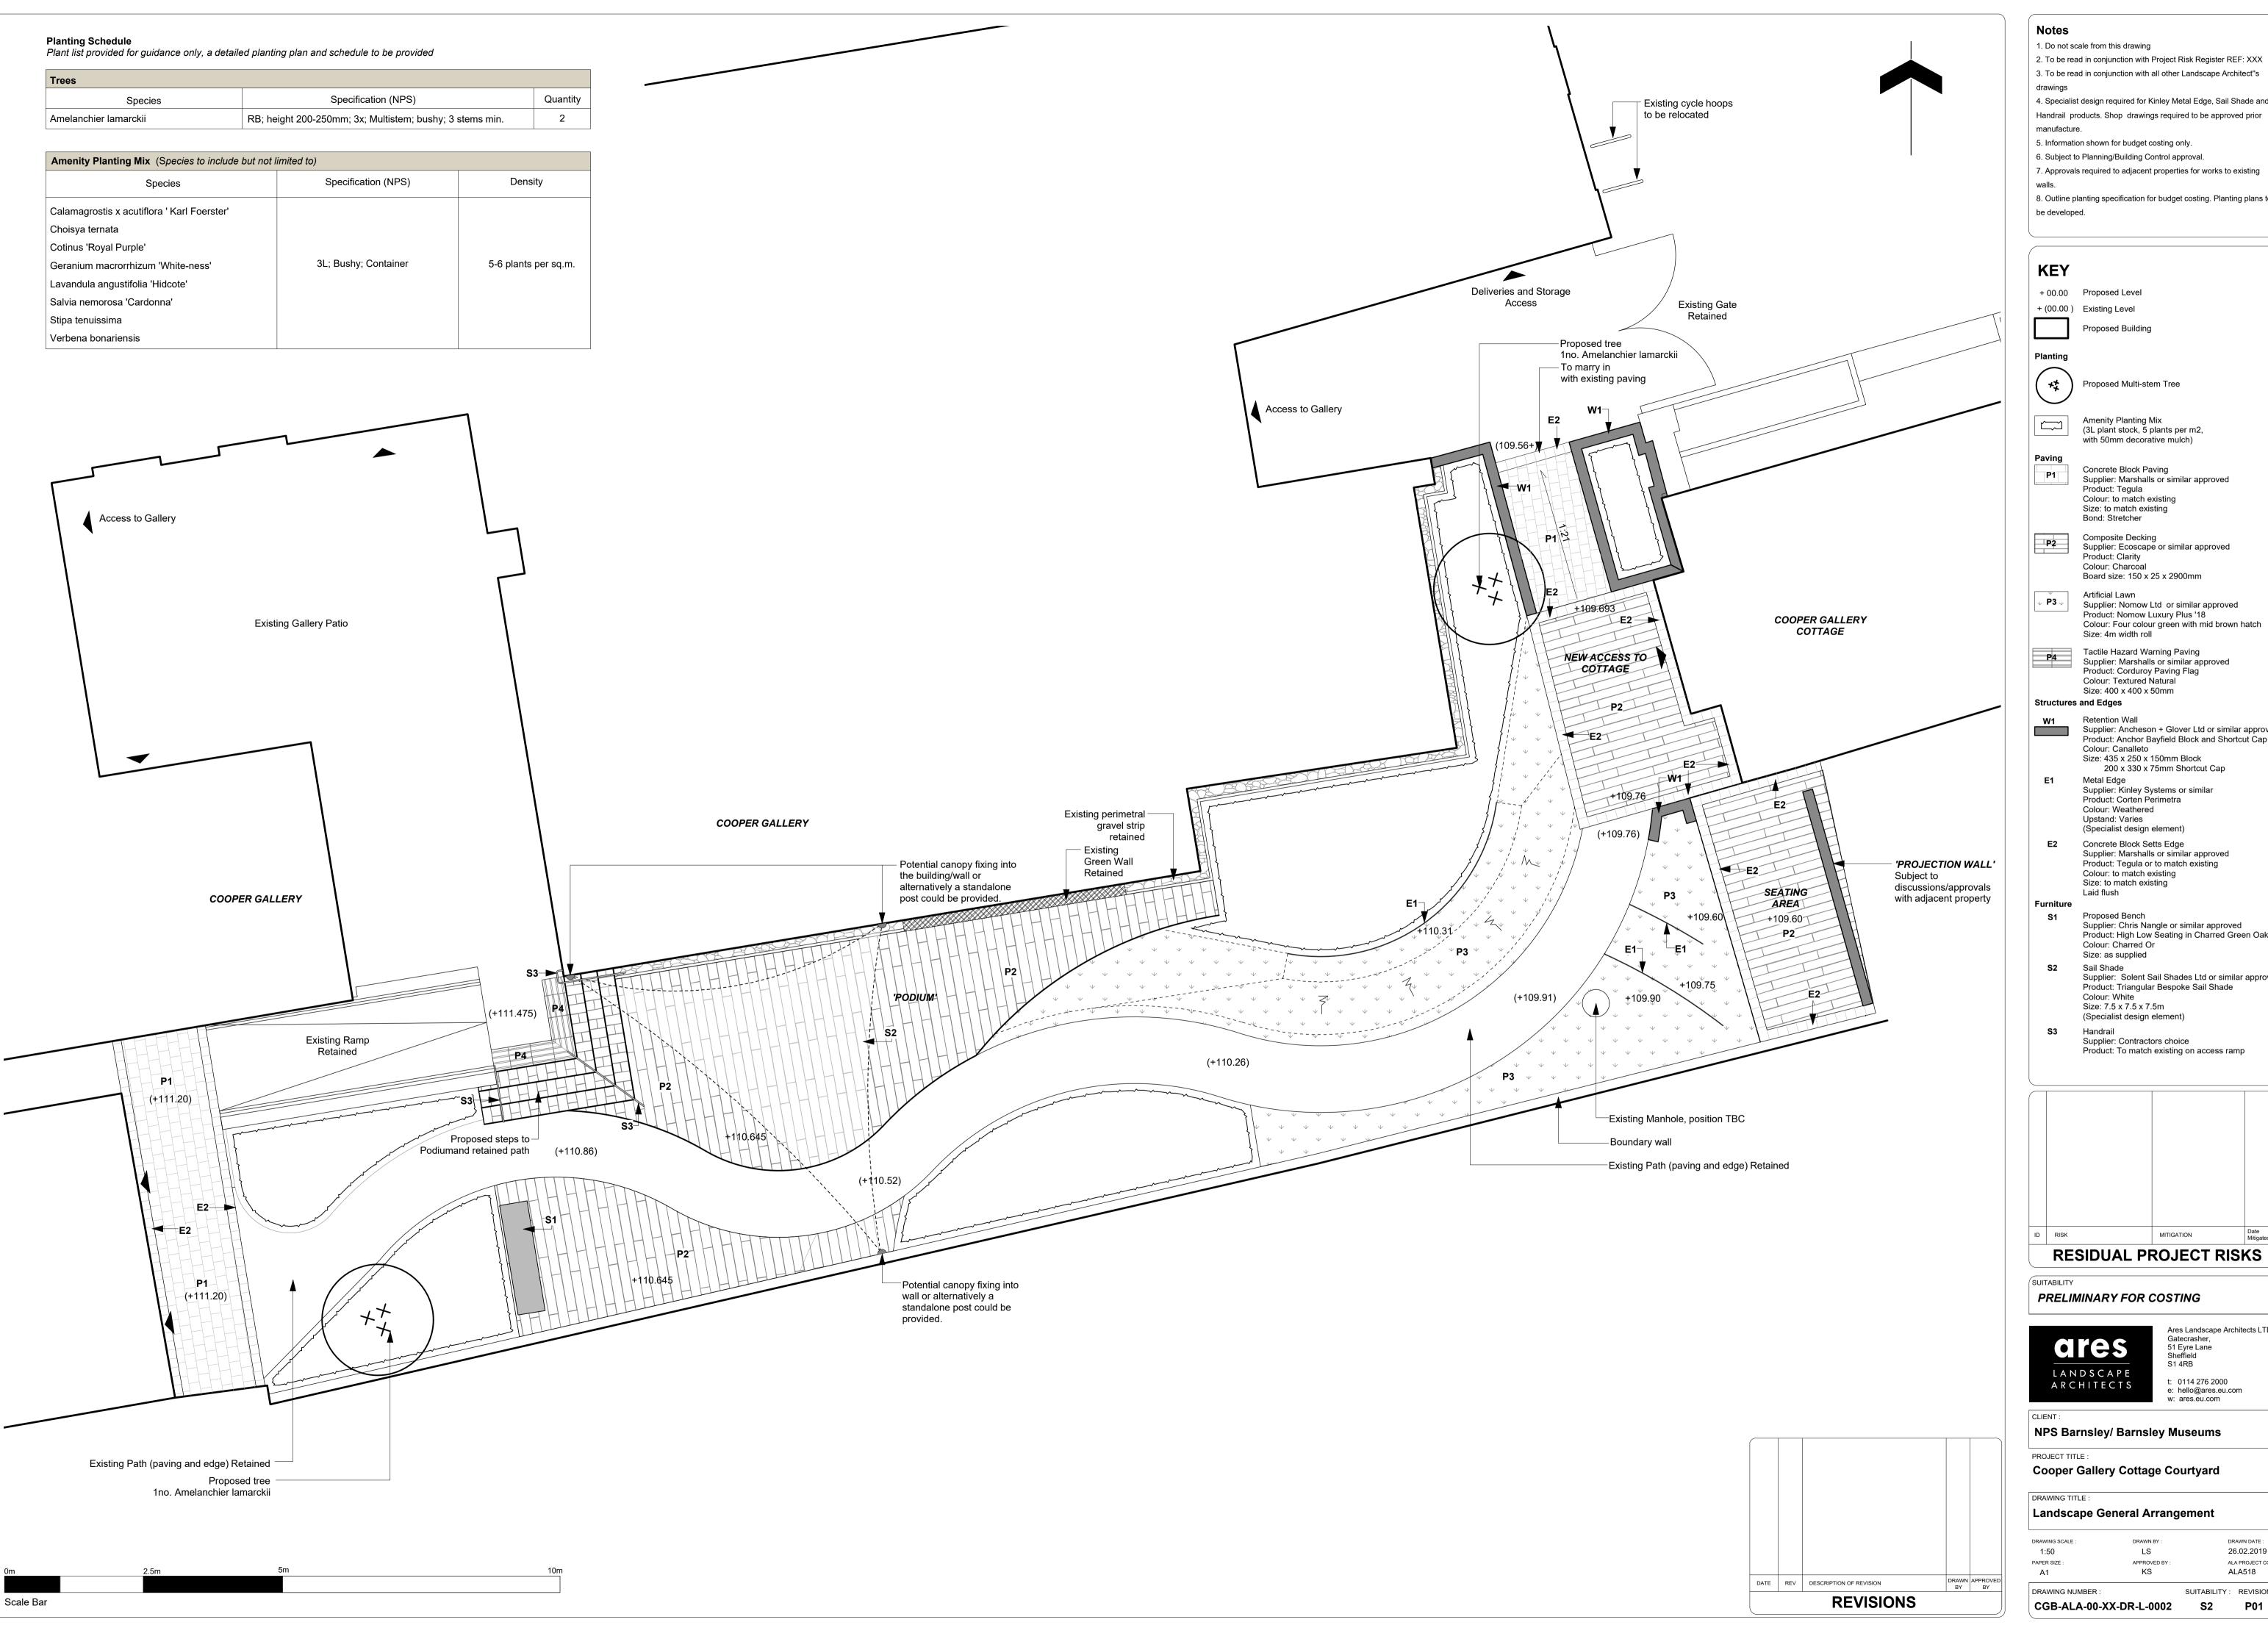

1. Do not scale from this drawing

2. To be read in conjunction with Project Risk Register REF: XXX 3. To be read in conjunction with all other Landscape Architect"s

4. Specialist design required for Kinley Metal Edge, Sail Shade and

5. Information shown for budget costing only.

6. Subject to Planning/Building Control approval.

7. Approvals required to adjacent properties for works to existing 8. Outline planting specification for budget costing. Planting plans to

+ 00.00 Proposed Level

Proposed Multi-stem Tree

Amenity Planting Mix (3L plant stock, 5 plants per m2,

with 50mm decorative mulch)

Concrete Block Paving Supplier: Marshalls or similar approved

Product: Tegula Colour: to match existing Size: to match existing Bond: Stretcher

Supplier: Ecoscape or similar approved Product: Clarity Colour: Charcoal Board size: 150 x 25 x 2900mm

Supplier: Nomow Ltd or similar approved Product: Nomow Luxury Plus '18 Colour: Four colour green with mid brown hatch Size: 4m width roll

Tactile Hazard Warning Paving
Supplier: Marshalls or similar approved
Product: Corduroy Paving Flag

Colour: Textured Natural Size: 400 x 400 x 50mm

Retention Wall

Supplier: Ancheson + Glover Ltd or similar approved Product: Anchor Bayfield Block and Shortcut Cap Colour: Canalleto

Size: 435 x 250 x 150mm Block 200 x 330 x 75mm Shortcut Cap Metal Edge

Supplier: Kinley Systems or similar Product: Corten Perimetra Colour: Weathered

Upstand: Varies (Specialist design element) Concrete Block Setts Edge Supplier: Marshalls or similar approved

Product: Tegula or to match existing Colour: to match existing Size: to match existing

Proposed Bench Supplier: Chris Nangle or similar approved Product: High Low Seating in Charred Green Oak Colour: Charred Or

Size: as supplied Sail Shade Supplier: Solent Sail Shades Ltd or similar approved Product: Triangular Bespoke Sail Shade Colour: White

Size: 7.5 x 7.5 x 7.5m (Specialist design element) Handrail

Supplier: Contractors choice Product: To match existing on access ramp

## **RESIDUAL PROJECT RISKS**

PRELIMINARY FOR COSTING

Ares Landscape Architects LTD Gatecrasher, 51 Eyre Lane Sheffield t: 0114 276 2000 e: hello@ares.eu.com

26.02.2019

ALA PROJECT CODE:

Cooper Gallery Cottage Courtyard

Landscape General Arrangement

ALA518

SUITABILITY: REVISION:

CGB-ALA-00-XX-DR-L-0002